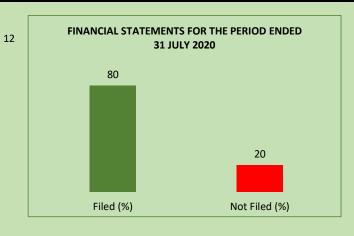

| Filed (%)     | 80 |
|---------------|----|
| Not Filed (%) | 20 |

#### Notes

Due Date for the filing of Unaudited Financial Statements for the period ended 31 January 2020 was 1 March 2020 Data includes April, July, and October year ends (4 Active Companies and 1 Inactive Companies)