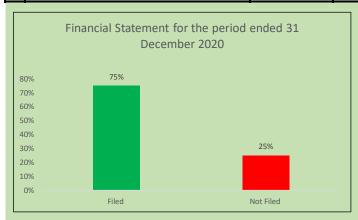

1 |  |

|    | Not Submitted - Inactive Companies |                   |           |               |           |  |  |  |
|----|------------------------------------|-------------------|-----------|---------------|-----------|--|--|--|
| S/ | Company Name                       | Sector            | Year End  | Quarter Due   | Due Date  |  |  |  |
| 1  | DN TYRE & RUBBER PLC               | Consumer Goods    | September | First Quarter | 30-Jan-21 |  |  |  |
| 2  | NIGERIAN GERMAN CHEMICAL PLC       | Healthcare        | March     | Third Quarter | 30-Jan-21 |  |  |  |
| 3  | ROADS NIGERIA PLC                  | Construction/Real | March     | Third Quarter | 30-Jan-21 |  |  |  |
|    |                                    | Estate            |           |               |           |  |  |  |



| Filed     | 75% |
|-----------|-----|
| Not Filed | 25% |

Notes

Due Date for the filing of Unaudited Financial Statements for the period ended 31 December 2020 was 30 January 2021 Data includes March, June, and September year ends (21 Active Companies and 3 Inactive Companies) Data as at 26 March 2021, 5.00pm