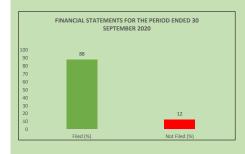

| 6  |                                    | Financial services | December | Third Quarter  | 30-Oct-20 |  |  |  |
| 7  | INTERNATIONAL ENERGY INSURANCE PLC | Financial services | December | Third Quarter  | 30-Oct-20 |  |  |  |
| 8  | JULI PLC                           | Services           | December | Third Quarter  | 30-Oct-20 |  |  |  |
| 9  | STACO INSURANCE PLC                | Financial services | December | Third Quarter  | 30-Oct-20 |  |  |  |
| 10 | STANDARD ALLIANCE INSURANCE PLC    | Financial services | December | Third Quarter  | 30-Oct-20 |  |  |  |
| 11 | UNIC DIVERSIFIED HOLDINGS PLC      | Financial services | December | Third Quarter  | 30-Oct-20 |  |  |  |
| 12 | UNION HOMES SAVINGS & LOANS PLC    | Financial services | December | Third Quarter  | 30-Oct-20 |  |  |  |



| Filed (%)     | 88 |
|---------------|----|
| Not Filed (%) | 12 |

#### Notes

Due Date for the filing of Unaudited Financial Statements for the period ended 30 September 2020 was 20 November 2020 Data includes March, June, September and December year ends (135 active companies, 12 Inactive companies)

Data as at 26 March 2021, 5.00pm



| Released Financial Statements for the Period Ended 30 November 2020 |                          |                  |     |                |                |           |  |
|---------------------------------------------------------------------|--------------------------|------------------|-----|----------------|----------------|-----------|--|
|                                                                     | Submitted Active Company |