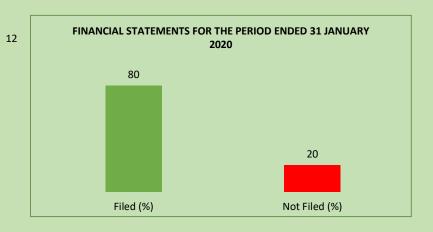

| Filed (%)     | 80 |
|---------------|----|
| Not Filed (%) | 20 |

#### Notes

Due Date for the filing of Unaudited Financial Statements for the period ended 31 January 2020 was 1 March 2020 Data includes April, July, and October year ends (4 Active Companies and 1 Inactive Companies)